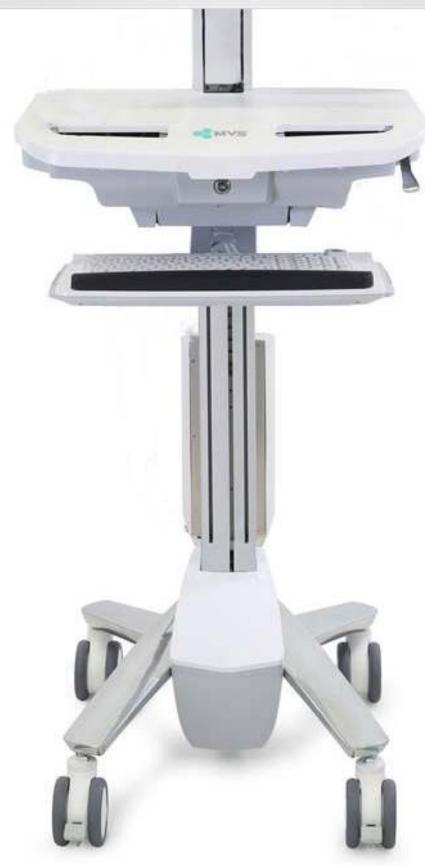

## Teleport

Mobile multifunctional workstation for the implementation of telemedicine technologies

## Characteristics

Memory capacity: 1TB

Monitor: 27" touchscreen

Video capture interfaces: 3 x 3G-SDI (optional: HDMI 2.0 / DVI-D / S-Video / DP / VGA

combination)