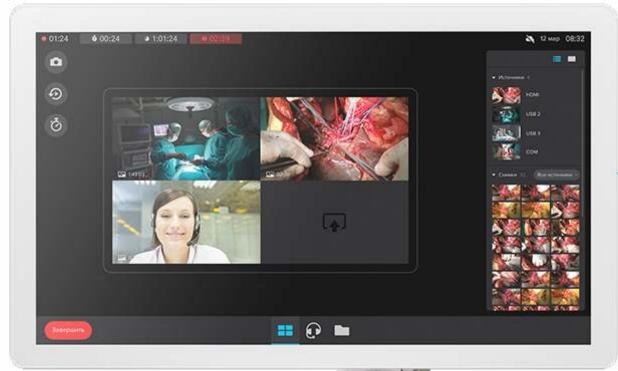

## Solution advantages

- Telecasting of surgery with consultant access from a remote workplace.
- Synchronous recording and streaming of up to 3 sources.
- Rewind to view previous frames without interrupting the current video recording.
- Support for video communication via SIP protocol.
- Automatic transfer of video records to the central archive of the MVS Platform clinic.

## Characteristics

Memory capacity: 1TB

Monitor: 27" touchscreen

Video capture interfaces: 3 x 3G-SDI (optional: HDMI 2.0 / DVI-D / S-Video / DP / VGA

combination)