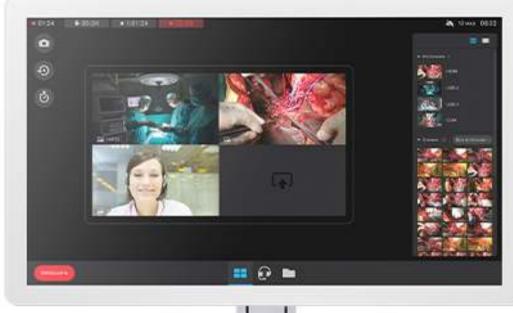

## Solution advantages

- Telecasting of surgery with consultant access from a remote workplace.
- Synchronous recording and streaming of up to 3 sources.
- Rewind to view previous frames without interrupting the current video recording.
- Support for video communication via SIP protocol.
- Automatic transfer of video records to the central archive of the MVS Platform clinic.

## Characteristics

Memory capacity: 1TB

Monitor: 27" touchscreen

Video capture interfaces: 3 x 3G-SDI (optional: HDMI 2.0 / DVI-D / S-Video / DP / VGA

combination)