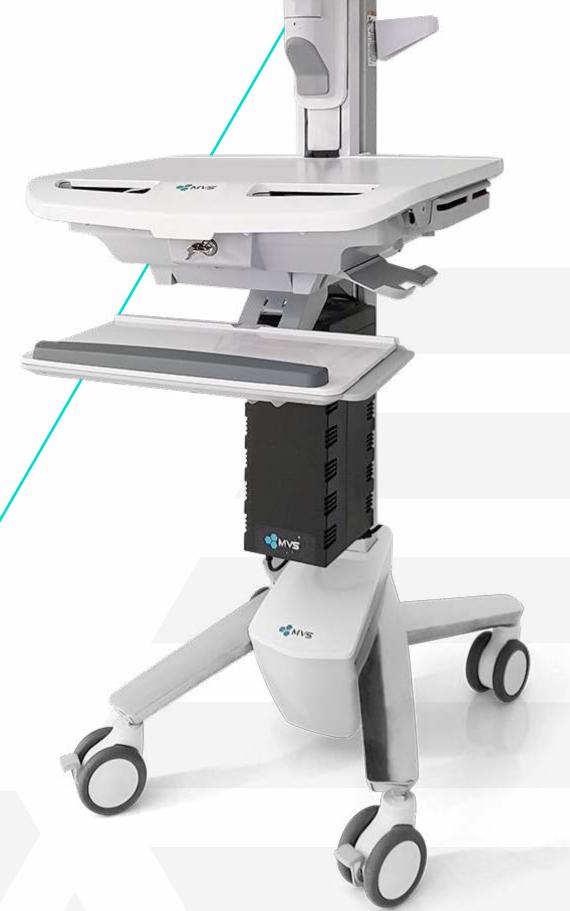

## Teleport

Mobile multifunctional workstation for the implementation of telemedicine technologies

## Characteristics

Memory capacity: 1TB

Monitor: 27" touchscreen

Video capture interfaces: 3 x 3G-SDI (optional: HDMI 2.0 / DVI-D / S-Video / DP / VGA

combination)